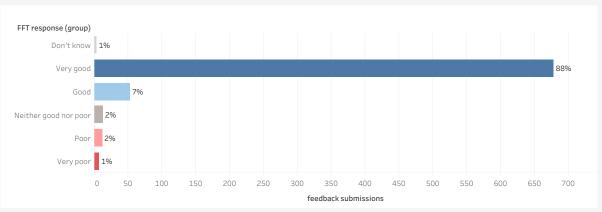

## monthly friends and family test responses

## latest month may be incomplete

| Name                     | FFT response (group)  | Jun20 | Jul20 | Aug20 | Sep20 | Oct20 | Nov20 | Dec20 | Jan21 | Feb21 | Mar21 | Apr21 | May21 |
|--------------------------|-----------------------|-------|-------|-------|-------|-------|-------|-------|-------|-------|-------|-------|-------|
| Milborne<br>Port Surgery | Don't know            |       | 1     | 2     |       |       |       | 1     |       |       |       |       |       |
|                          | Very good             | 48    | 69    | 53    | 58    | 61    | 54    | 56    | 79    | 81    | 60    | 54    | 5     |
|                          | Good                  | 9     | 4     | 5     | 5     | 5     | 3     | 5     | 4     | 1     | 5     | 5     | 2     |
|                          | Neither good nor poor |       | 3     | 1     | 3     | 2     | 1     | 1     |       |       | 1     | 1     |       |
|                          | Poor                  | 2     | 2     |       | 2     | 1     | 2     | 1     |       |       | 1     | 1     |       |
|                          | Very poor             |       |       |       | 1     | 2     | 2     |       |       |       | 2     |       |       |